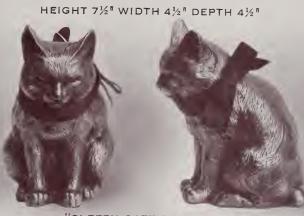

## BRONZE

NO. 249 HEIGHT 6½" WIDTH 3½" "EGYPTIAN CAT"

NO. 313 HEIGHT 11" WIDTH 7½" MARK TWAIN

No. 249. Price\$2.50

Price in Polychrome Finish \$3.00

No.313. Price \$12.00

"INNOCENCE"

MODERN